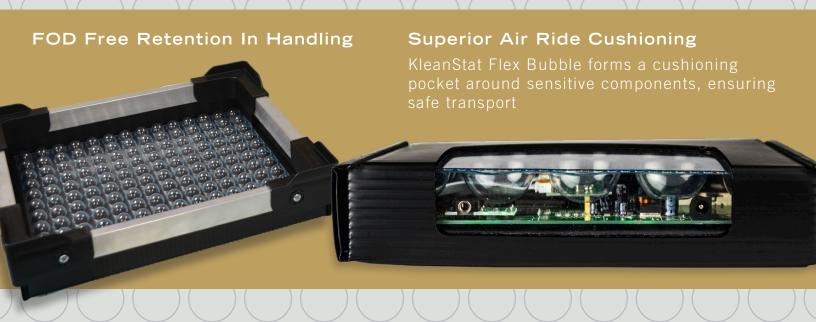

## KLEANSTAT FLEX BUBBLES

Permanent 10e9 range static dissipative

Best flexibility and memory

IPA cleanable

Highest clarity

Great cleanroom material

Extremely tough (will not tear)

Available in .015, .025, and .040 gauges

Permanent 10e9 performance

Good flexibility and memory

IPA cleanable

Good clarity

Lower cost option for standard electronics

Extremely tough

Available in .015, .025, and .040 gauges

FOR MORE INFORMATION, CONTACT CONDUCTIVE CONTAINERS TODAY!