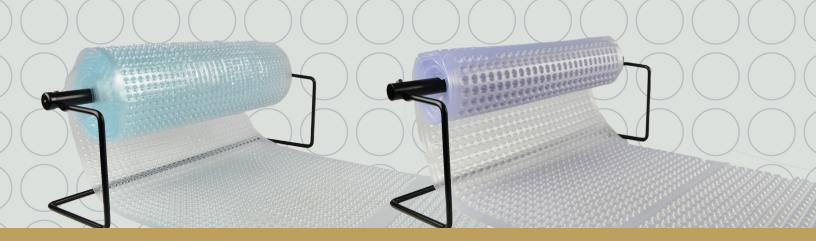

#### Industry-leading, KleanStat Flex Bubble is now available in roll stock!

Use the rolls to line workstations, wrap delicate components, or any other FOD Free, anti-skid application.

All rolls are available in fifty foot (50LF below) sections and come ready to cut to desired lengths.

Rolls can be ordered in custom lengths, please call for more information.

#### **SMALL BUBBLE ROLL**

| CCI P/N        | SIZE (O.D.)       | GAUGE | MATERIAL |
|----------------|-------------------|-------|----------|
| KSB25-SBTPU-50 | 50LF x 21" x .25" | .025  | TPU      |
| KSB25-SBPVC-50 | 50LF x 21" x .25" | .025  | PVC      |
| KSB15-SBTPU-50 | 50LF x 21" x .25" | .015  | TPU      |
| KSB15-SBPVC-50 | 50LF x 21" x .25" | .015  | PVC      |

## **MEDIUM BUBBLE ROLL**

| CCI P/N        | SIZE (O.D.)       | GAUGE | MATERIAL |
|----------------|-------------------|-------|----------|
| KSB40-MBTPU-50 | 50LF x 21" x .35" | .040  | TPU      |
| KSB40-MBPVC-50 | 50LF x 21" x .35" | .040  | PVC      |
| KSB25-MBTPU-50 | 50LF x 21" x .35" | .025  | TPU      |
| KSB25-MBPVC-50 | 50LF x 21" x .35" | .025  | PVC      |

### LARGE BUBBLE ROLL

| CCI P/N        | SIZE (O.D.)       | GAUGE | MATERIAL |
|----------------|-------------------|-------|----------|
| KSB40-LBTPU-50 | 50LF x 21" x .75" | .040  | TPU      |
| KSB40-LBPVC-50 | 50LF x 21" x .75" | .040  | PVC      |