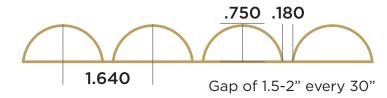

#### **SMALL BUBBLE ROLL**

| CCI P/N        | SIZE (O.D.)       | GAUGE | MATERIAL |
|----------------|-------------------|-------|----------|
| KSB25-SBTPU-50 | 50LF x 21" x .25" | .025  | TPU      |
| KSB25-SBPVC-50 | 50LF x 21" x .25" | .025  | PVC      |
| KSB15-SBTPU-50 | 50LF x 21" x .25" | .015  | TPU      |
| KSB15-SBPVC-50 | 50LF x 21" x .25" | .015  | PVC      |

## **MEDIUM BUBBLE ROLL**

| CCI P/N        | SIZE (O.D.)       | GAUGE | MATERIAL |
|----------------|-------------------|-------|----------|
| KSB40-MBTPU-50 | 50LF x 21" x .35" | .040  | TPU      |
| KSB40-MBPVC-50 | 50LF x 21" x .35" | .040  | PVC      |
| KSB25-MBTPU-50 | 50LF x 21" x .35" | .025  | TPU      |
| KSB25-MBPVC-50 | 50LF x 21" x .35" | .025  | PVC      |

### LARGE BUBBLE ROLL

| CCI P/N        | SIZE (O.D.)       | GAUGE | MATERIAL |
|----------------|-------------------|-------|----------|
| KSB40-LBTPU-50 | 50LF x 21" x .75" | .040  | TPU      |
| KSB40-LBPVC-50 | 50LF x 21" x .75" | .040  | PVC      |