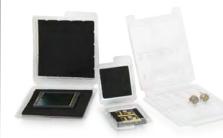

## ESD<sup>2</sup> IDEA BOX

ESD safe totes crafted with CFP or Corstat, shown with ESD safe document holders.

CFP mailer with a thermoformed static dissipative tray and cover featuring a push/pull pin closure.