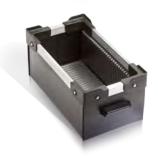

Durastat Stacking Totes constructed with CFP and reinforced with aluminum rails with ESD safe thermoformed card guides.

Conductive Thermoformed Heavy Gauge Tray to Fit a Variety of Boards During the In-Plant Handling Process