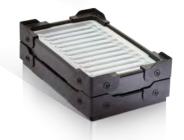

Corstat Stacking Trays with a thermoformed static dissipative washable tray.

In ES

Injection molded ESD safe case with a conductive thermoformed custom insert.

Durastat Stacking Totes crafted with CFP, reinforced aluminum rails and thermoformed ESD safe card guides.