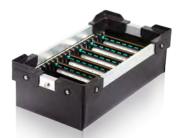

Durastat Stacking Totes constructed with CFP and reinforced with aluminum rails with ESD safe thermoformed card guides.

Conductive Thermoformed Heavy Gauge Tray to Fit a Variety of Boards During the In-Plant Handling Process