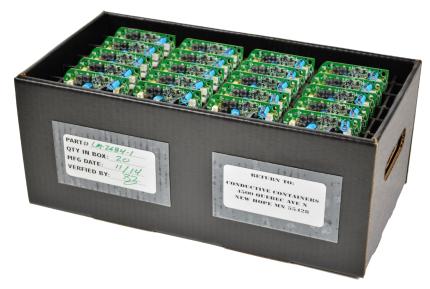

## CCI's Placards can be used multiple ways:

1. Placard used as label locator. 2. Placard over a permanent label.

conductive containers, inc.

PHONE: 763.537.2090 FAX: 763.537.1738 WWW.CORSTAT.COM