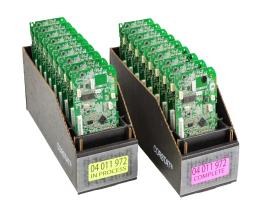

## CCI's Placards can be used multiple ways:

1. Placard used as label locator. 2. Placard over a permanent label.

conductive containers, inc.

PHONE: 763.537.2090 FAX: 763.537.1738 WWW.CORSTAT.COM